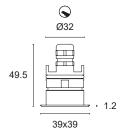

## DEHO 1 L Q

Recessed with heat sink and turned 316L stainless steel ring, WICOP LED for diffused accent, decoration, courtesy or step marker lighting. Opal diffuser. Can be fitted in the floor and on the wall indoors and outdoors, mounting with formwork.

WICOP LED CRI>80 Power: 2W@12Vdc Lumen: 216Lm@12Vdc Constant 12Vdc voltage supply Parallel connection, 50 cm cable

Constant voltage power supplies page 236 Installation accessories page 271

Dimming Accessories page 249